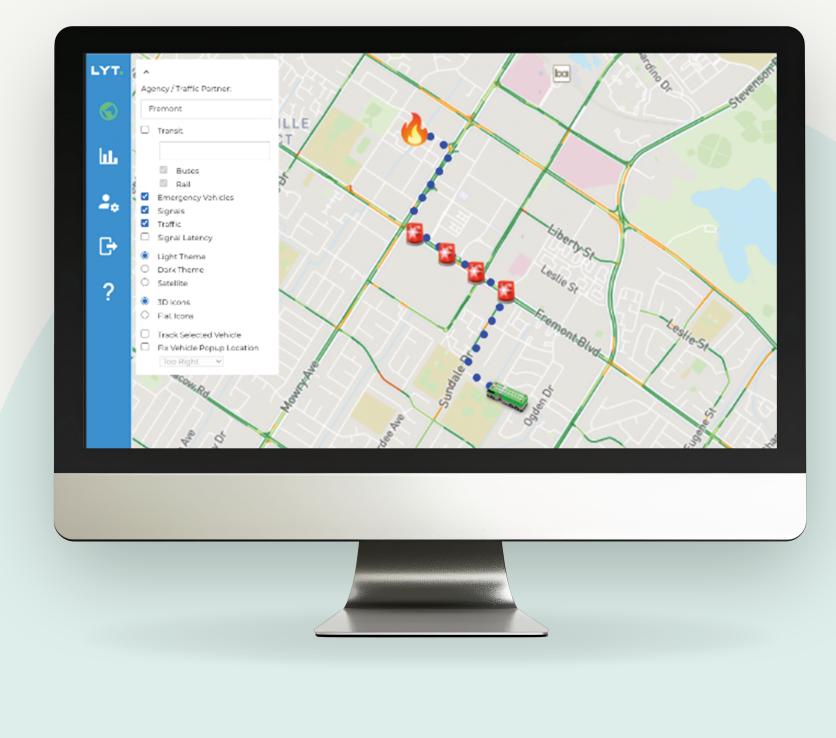

## **Ensure Visibility with Every Preemption**

 Gain an unpreceded view of your city system operations. Route Prediction<sup>™</sup>'s bird's eye view enables officials to monitor all vehicles and preemptions in real-time. The light's path will adjust as needed when making emergency calls.

### \_\_\_\_\_

 By knowing the vehicle's path more accurately, pedestrian calls, cross traffic, and other modes of transportation will be safer and have less disruption to the normal flow while ensuring there are green lights for first responders well in advance of each intersection.